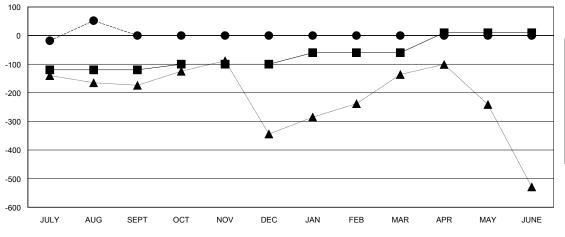

## GOALS AND ACTUAL MEMBERS CUMULATIVE

| -■-  | CURRENT YEAR GOALS FOR NEW |
|------|----------------------------|
| MEMB | EDS                        |

CURRENT YEAR ACTUAL MEMBERS

- LAST YEAR ACTUAL MEMBERS

## **LOCATION INDIA**

 $\mathsf{GMT}\;\mathsf{CA}\;6$ 

| Clubs                 |                  |           |                  |                  | Members               |                    |                                     |                    |                  |
|-----------------------|------------------|-----------|------------------|------------------|-----------------------|--------------------|-------------------------------------|--------------------|------------------|
| RESULTS FOR 2016-2017 |                  |           |                  |                  | RESULTS FOR 2016-2017 |                    |                                     |                    |                  |
| QUARTER               | NEW CLUB<br>GOAL | NEW CLUBS | DROPPED<br>CLUBS | NET<br>GAIN/LOSS | QUARTER               | NEW MEMBER<br>GOAL | CHARTER AND<br>NEW MEMBERS<br>ADDED | DROPPED<br>MEMBERS | NET<br>GAIN/LOSS |
| JULY/AUG/SEPT         | 4                | 3         | 1                | 2                | JULY/AUG/SEPT         | -120               | 284                                 | 232                | 52               |
| OCT/NOV/DEC           | 1                | 0         | 0                | 0                | OCT/NOV/DEC           | 20                 | 0                                   | 0                  | 0                |
| JAN/FEB/MAR           | 2                | 0         | 0                | 0                | JAN/FEB/MAR           | 40                 | 0                                   | 0                  | 0                |
| APR/MAY/JUNE          | 1                | 0         | 0                | 0                | APR/MAY/JUNE          | 70                 | 0                                   | 0                  | 0                |