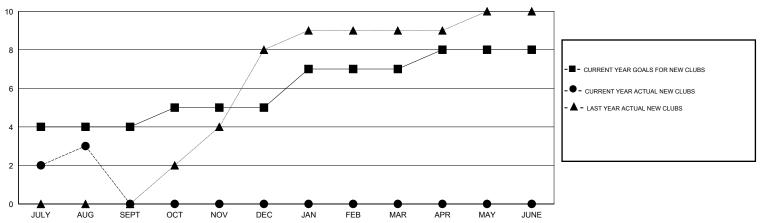

## GOALS AND ACTUAL NEW CLUBS CUMULATIVE

## **LOCATION INDIA**

 $\mathsf{GMT}\;\mathsf{CA}\;6$ 

| Clubs                 |                  |           |                  |                  | Members               |                    |                                     |                    |                  |
|-----------------------|------------------|-----------|------------------|------------------|-----------------------|--------------------|-------------------------------------|--------------------|------------------|
| RESULTS FOR 2016-2017 |                  |           |                  |                  | RESULTS FOR 2016-2017 |                    |                                     |                    |                  |
| QUARTER               | NEW CLUB<br>GOAL | NEW CLUBS | DROPPED<br>CLUBS | NET<br>GAIN/LOSS | QUARTER               | NEW MEMBER<br>GOAL | CHARTER AND<br>NEW MEMBERS<br>ADDED | DROPPED<br>MEMBERS | NET<br>GAIN/LOSS |
| JULY/AUG/SEPT         | 4                | 3         | 1                | 2                | JULY/AUG/SEPT         | -120               | 284                                 | 232                | 52               |
| OCT/NOV/DEC           | 1                | 0         | 0                | 0                | OCT/NOV/DEC           | 20                 | 0                                   | 0                  | 0                |
| JAN/FEB/MAR           | 2                | 0         | 0                | 0                | JAN/FEB/MAR           | 40                 | 0                                   | 0                  | 0                |
| APR/MAY/JUNE          | 1                | 0         | 0                | 0                | APR/MAY/JUNE          | 70                 | 0                                   | 0                  | 0                |